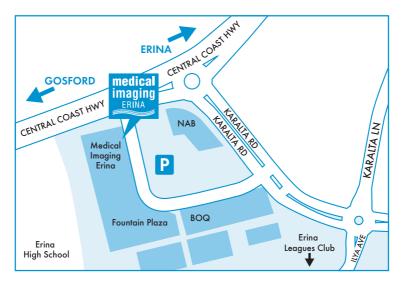

Shop 18A Fountain Plaza 148 - 158 Central Coast Highway Erina NSW 2250 **Phone: 02 4363 9300** Fax: 02 4367 7288 www.medicalimagingerina.com.au